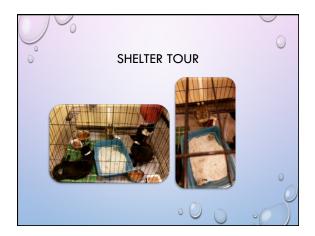

## WHAT WE LEARNED FROM THE TOUR AND HISTORY CAT KENNELS LACKED APPROPRIATE RESOURCES LIMITED RECORD-KEEPING OR ANIMAL IDENTIFICATION A LARGE NUMBER OF FULL RABIES VIALS WERE FOUND IN SHARPS DOGS OVERCROWDED UNRELATED DOGS HOUSED TOGETHER PORTABLE KENNELS USED IN DOG HOUSING AREAS IN ADDITION TO PERMANENT HOUSING EXAM ROOM USED AS DOG ISOLATION