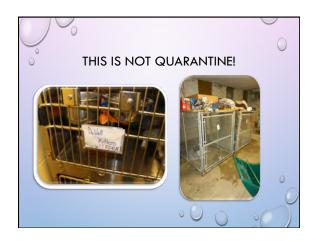

## WHAT WE LEARNED FROM THE TOUR AND HISTORY CAT KENNELS LACKED APPROPRIATE RESOURCES LIMITED RECORD-KEEPING OR ANIMAL IDENTIFICATION A LARGE NUMBER OF FULL RABIES VIALS WERE FOUND IN SHARPS DOGS OVERCROWDED UNRELATED DOGS HOUSED TOGETHER PORTABLE KENNELS USED IN DOG HOUSING AREAS IN ADDITION TO PERMANENT HOUSING EXAM ROOM USED AS DOG ISOLATION