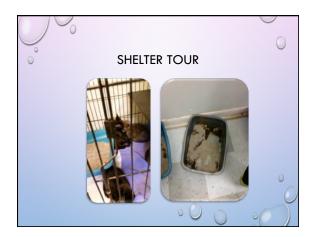

## WHAT WE LEARNED FROM THE TOUR AND HISTORY CAT KENNELS LACKED APPROPRIATE RESOURCES LIMITED RECORD-KEEPING OR ANIMAL IDENTIFICATION A LARGE NUMBER OF FULL RABIES VIALS WERE FOUND IN SHARPS DOGS OVERCROWDED UNRELATED DOGS HOUSED TOGETHER PORTABLE KENNELS USED IN DOG HOUSING AREAS IN ADDITION TO PERMANENT HOUSING EXAM ROOM USED AS DOG ISOLATION