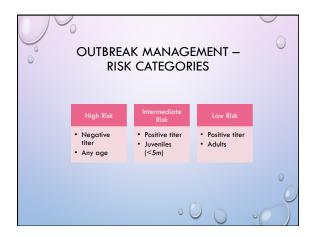

THE CATS IN THE SHELTER WERE HEALTHY THE REFRIGERATOR DIDN'T WORK WELL. THE KENNEL MANAGER REPORTED ALL CATS RECEIVED FVRCP UPON INTAKE BUT HAD NO RECORDS.

## PARTIAL DEFICIENCY LIST MANY CATS WITH ILLNESS OR INFECTION THAT WERE APPARENTLY NOT BEING TREATED ESSENTIALLY NO SANITATION/CLEANING PROTOCOLS OVERCROWDING NO MEDICAL RECORDS OR INTAKE DOCUMENTATION LACK OF BASIC ANIMAL CARE (FOOD, WATER, HEAT SOURCE)



































## DIFFERENTIAL DIAGNOSES POOR BODY CONDITION/WEIGHT LOSS - LIMITED ACCESS TO PROPER NUTRITION - POOR FEEDING, LOW QUALITY FOOD, BOWLS TOO LARGE OR TOO HIGH FOR KITTENS TO REACH - PROPER NUTRITION AVAILABLE BUT NOT INGESTED OR ABSORBED - DYSPHAGIA, ANOREXIA, COMPETITION FOR FOOD, ORAL/DENTAL DISEASE, VOMITING/DIARRHEA, ETC.