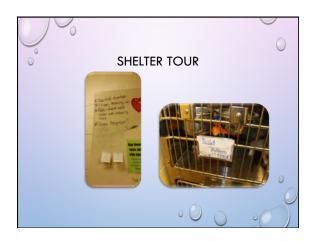

## WHAT WE LEARNED FROM OBSERVING AND TALKING TO STAFF THE STAFF BELIEVED MOST OF THE CATS IN THE SHELTER WERE HEALTHY THE REFRIGERATOR DIDN'T WORK WELL. THE KENNEL MANAGER REPORTED ALL CATS RECEIVED FVRCP UPON INTAKE BUT HAD NO RECORDS.

## PARTIAL DEFICIENCY LIST MANY CATS WITH ILLNESS OR INFECTION THAT WERE APPARENTLY NOT BEING TREATED ESSENTIALLY NO SANITATION/CLEANING PROTOCOLS OVERCROWDING NO MEDICAL RECORDS OR INTAKE DOCUMENTATION LACK OF BASIC ANIMAL CARE (FOOD, WATER, HEAT SOURCE)