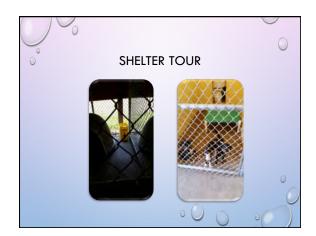

## WHAT WE LEARNED FROM THE TOUR AND HISTORY CAT KENNELS LACKED APPROPRIATE RESOURCES LIMITED RECORD-KEEPING OR ANIMAL IDENTIFICATION A LARGE NUMBER OF FULL RABIES VIALS WERE FOUND IN SHARPS DOGS OVERCROWDED UNRELATED DOGS HOUSED TOGETHER PORTABLE KENNELS USED IN DOG HOUSING AREAS IN ADDITION TO PERMANENT HOUSING EXAM ROOM USED AS DOG ISOLATION