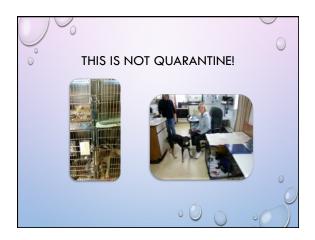

## WHAT WE LEARNED FROM THE TOUR AND HISTORY CAT KENNELS LACKED APPROPRIATE RESOURCES LIMITED RECORD-KEEPING OR ANIMAL IDENTIFICATION A LARGE NUMBER OF FULL RABIES VIALS WERE FOUND IN SHARPS DOGS OVERCROWDED UNRELATED DOGS HOUSED TOGETHER PORTABLE KENNELS USED IN DOG HOUSING AREAS IN ADDITION TO PERMANENT HOUSING EXAM ROOM USED AS DOG ISOLATION