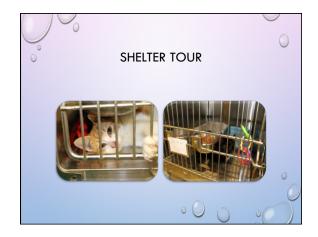

## WHAT WE LEARNED FROM OBSERVING AND TALKING TO STAFF THE STAFF BELIEVED MOST OF THE CATS IN THE SHELTER WERE HEALTHY THE REFRIGERATOR DIDN'T WORK WELL. THE KENNEL MANAGER REPORTED ALL CATS RECEIVED FVRCP UPON INTAKE BUT HAD NO RECORDS.

## PARTIAL DEFICIENCY LIST MANY CATS WITH ILLNESS OR INFECTION THAT WERE APPARENTLY NOT BEING TREATED ESSENTIALLY NO SANITATION/CLEANING PROTOCOLS OVERCROWDING NO MEDICAL RECORDS OR INTAKE DOCUMENTATION LACK OF BASIC ANIMAL CARE (FOOD, WATER, HEAT SOURCE)